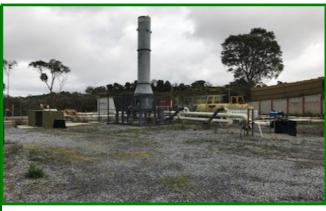

Control panel of flare operating

The LoCal flare installed and operating at the Highbury landfill