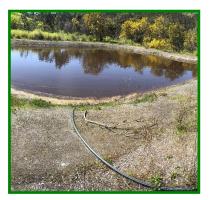

### **CLOSURE & POST-CLOSURE MANAGEMENT**

The site continues to revegetate naturally and is maintained with annual spraying for noxious weeds and regular grass cutting and maintenance in accordance with the landfill closure plan. The Leachate pond is designed to collect leachate from the landfill gas collection infrastructure of pipes and wells in the winter months. This leachate then evaporates during the summer months.

The EPA has access to monthly reports on landfill gas extraction and monitoring. These reports show compliance with the risk profile for the site.

Leachate Pond