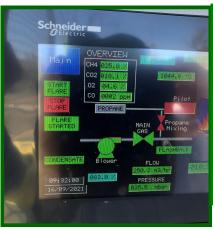

Control panel of flare operating

The LoCal flare installed and operating at the Highbury landfill