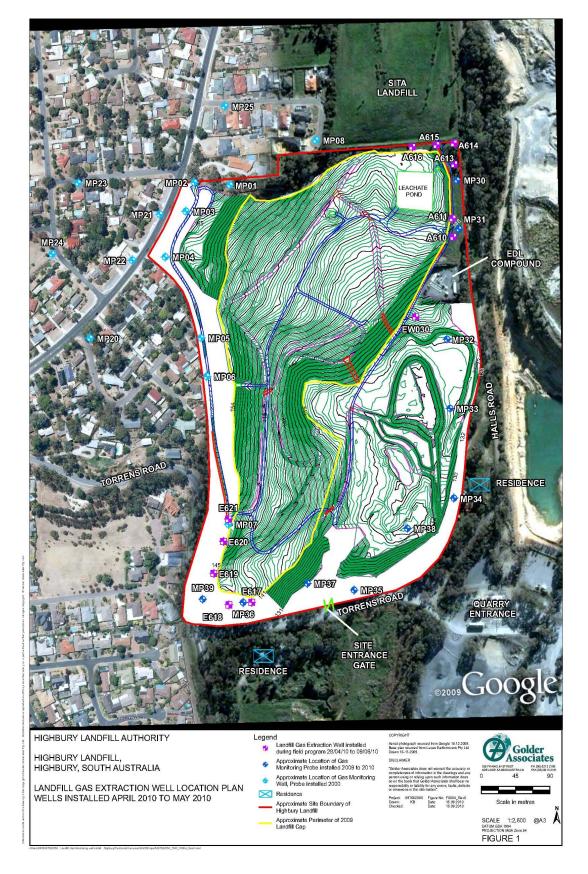

# AERIAL MAP OF LANDFILL GAS MONITORING LOCATIONS FOR THE HIGHBURY LANDFILL TO MONITOR COMPLIANCE WITH THE EPA LANDFILL LICENCE

### LANDFILL GAS MANAGEMENT AT HIGHBURY

- The plan opposite shows the network of monitoring bores to assist in managing landfill gas on the site.
- Boundary gas extraction bores have been established on the southern and eastern boundaries of the site.
- Landfill gas monitoring bores were monitored regularly during the year
- McMahons through their sub-contractor Biogas Systems extracted landfill gas from approximately 80 extraction bores located over the site and flared the landfill gas.
- The landfill gas quality and quantity are declining and is insufficient to generate green electricity so the gas is burnt to reduce greenhouse gas emissions.
- The ongoing flaring of the landfill gas ensures that the gas is controlled from the site to comply with the risk management plan.