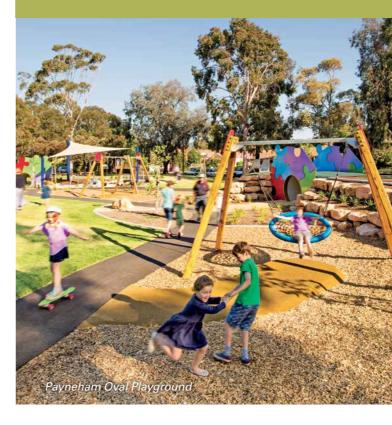

## See below for a selection of parks, playgrounds and reserves that you and your family can enjoy.

|    | Reserve                           | Address                                                    |   |   | ŧŧ | /∏∖ | Ħ | • | 1 | <b>.</b>                                                                                                          |
|----|-----------------------------------|------------------------------------------------------------|---|---|----|-----|---|---|---|-------------------------------------------------------------------------------------------------------------------|
| 1  | Adey Reserve                      | Scott Street, Firle                                        |   | • | •  | •   | • | • |   | Basketball ring, cricket net                                                                                      |
| 2  | Arabella Court Reserve            | Arabella Court, Marden                                     |   |   |    |     | • | • |   |                                                                                                                   |
| 3  | Barry Skinner Reserve             | Appelbee Crescent, Norwood                                 |   |   |    |     |   | • |   |                                                                                                                   |
| 4  | Borthwick Park*                   | Thornton Street, Kensington                                |   | • |    | ٠   | • | • | ٠ |                                                                                                                   |
| 5  | Bridge Road Reserve               | Bridge Road, Payneham                                      |   |   |    | ٠   | • | • |   |                                                                                                                   |
| 6  | Broad Street Reserve              | Broad Street, Marden                                       |   |   |    | ٠   | • | ٠ |   |                                                                                                                   |
| 7  | Buik Crescent Reserve             | Buik Crescent, Marden                                      |   |   |    |     | • | • | ٠ |                                                                                                                   |
| 8  | Burchell Reserve                  | Sixth Avenue, St Peters                                    |   | • | ٠  | ٠   | • | • |   | Basketball ring                                                                                                   |
| 9  | Chimney Park                      | Muller Street, Norwood                                     |   |   |    |     | • | • |   |                                                                                                                   |
| 10 | Church Street Reserve             | Church Street, Marden                                      |   | • |    | •   | • | • |   |                                                                                                                   |
| 11 | Cruickshank Reserve               | Corner Clifton Street & Phillis Street, Maylands           |   | • | ٠  | •   | • | ٠ |   | Tennis court, netball ring                                                                                        |
| 12 | Drage Reserve                     | Riverside Drive, Felixstow                                 | • | • | •  | •   | • | • | • |                                                                                                                   |
| 13 | Dunstan Adventure Playground      | Winchester Street, St Peters                               | • | • | •  | •   | • | • |   |                                                                                                                   |
| 14 | Felixstow Reserve*                | Langman Grove, Felixstow                                   | • | • | •  |     | • | • |   | Fitness stations, basketball/netball ring,<br>bocce court, table tennis,<br>walking & cycling tracks, nature play |
| 15 | Garden of Remembrance*            | OG Road, Felixstow                                         | • |   |    |     | • | ٠ |   |                                                                                                                   |
| 16 | Glenbrook Close Reserve           | Glenbrook Close, Marden                                    |   |   |    |     |   | ٠ |   |                                                                                                                   |
| 17 | Hannaford Reserve                 | Corner Winchester Street & Seventh Avenue, St Peters       |   |   |    | •   | • | • | ٠ | Cricket pitch                                                                                                     |
| 18 | Hutchinson Park                   | Corner Bond Street & Free Street, Norwood                  |   |   |    | •   | • | • | ٠ |                                                                                                                   |
| 19 | James Coke Park                   | Coke Street, Norwood                                       |   |   |    | •   | • | • |   |                                                                                                                   |
| 20 | Joslin Reserve*                   | Between Third Avenue & Fourth Avenue, Joslin               |   | • | ٠  | •   | • | • |   | Tennis, basketball ring                                                                                           |
| 21 | Kensington Pioneer Park           | Maesbury Street, Kensington                                |   |   |    |     | • | • |   |                                                                                                                   |
| 22 | Koster Park                       | Between Avonmore Avenue & Ashbrook Avenue, Trinity Gardens |   | • | ٠  | •   | • | • |   |                                                                                                                   |
| 23 | Linde Reserve*                    | Between Nelson Street & Stepney Street, Stepney            | • | • | ٠  | •   | • | ٠ | ٠ | Basketball ring, soccer goals, amphitheatre                                                                       |
| 24 | Mary MacKillop Park               | Phillips Street, Kensington                                |   |   |    |     | • | • |   |                                                                                                                   |
| 25 | Maurice Clayton Reserve           | Augusta Street, Maylands                                   |   |   |    | •   | • | • |   |                                                                                                                   |
| 26 | Norwood Oval Memorial Gardens     | The Parade, Norwood                                        |   |   |    |     | • | • |   |                                                                                                                   |
| 27 | Otto Park                         | Corner Second Avenue & St Peters Street, St Peters         |   |   |    |     | • | • | • |                                                                                                                   |
| 28 | Payneham Community Centre Reserve | Corner Arthur Street & Payneham Road, Payneham             | • | • | •  | •   | • | • |   |                                                                                                                   |
| 29 | Payneham Oval Playground          | Between Rosella Street & John Street, Payneham             | • | • | •  | •   | • | • |   | Basketball ring                                                                                                   |
| 30 | Richards Park*                    | Between Magill Road & Osmond Terrace, Norwood              |   | • | •  | •   | • | • | • | Amphitheatre                                                                                                      |
| 31 | River Torrens Linear Park         | Various access points                                      | • | • | •  |     | • | • |   | Walking & cycling tracks                                                                                          |
| 32 | Scott Street Reserve              | Between Almond Avenue & Scott Street, Glynde               |   |   |    | •   | • | • |   |                                                                                                                   |
| 33 | St Morris Reserve                 | Corner Green Street & Seventh Avenue, St Morris            |   |   |    | •   | • | • |   | Basketball ring                                                                                                   |
| 34 | St Peters River Park & Billabong* | Enter from River Street or Goss Court, St Peters           | • | • | •  |     | • | • |   | LG Perriam Memorial Oval, cricket pitch,<br>walking & cycling tracks                                              |
| 35 | Stacey Reserve                    | Corner Bakewell Road & Elizabeth Street, Evandale          |   |   |    | •   | • | • |   |                                                                                                                   |
| 36 | Syd Jones Reserve                 | Corner Coorard Avenue & Sullivan Street, Firle             | • | • | •  | •   | • | • |   | Table tennis, basketball/netball ring                                                                             |
| 37 | Twelftree Reserve*                | Corner Richmond Street & Torrens Street, College Park      |   | • |    | •   | • | • |   | Basketball ring                                                                                                   |
|    |                                   |                                                            |   |   |    |     |   |   |   |                                                                                                                   |