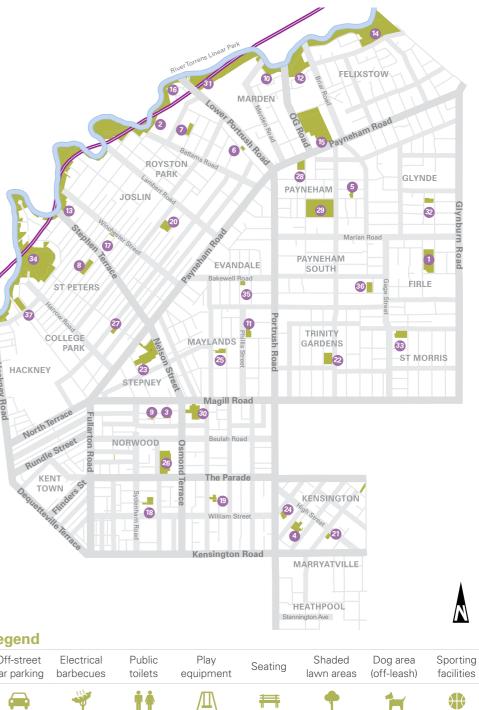

## See below for a selection of parks, playgrounds and reserves that you and your family can enjoy.

|    | Reserve                           | Address                                                    |   |   | ŧŧ | /∏∖ | Ħ | • | 1 | <b>.</b>                                                                                                          |
|----|-----------------------------------|------------------------------------------------------------|---|---|----|-----|---|---|---|-------------------------------------------------------------------------------------------------------------------|
| 1  | Adey Reserve                      | Scott Street, Firle                                        |   | • | •  | •   | • | • |   | Basketball ring, cricket net                                                                                      |
| 2  | Arabella Court Reserve            | Arabella Court, Marden                                     |   |   |    |     | • | • |   |                                                                                                                   |
| 3  | Barry Skinner Reserve             | Appelbee Crescent, Norwood                                 |   |   |    |     |   | • |   |                                                                                                                   |
| 4  | Borthwick Park*                   | Thornton Street, Kensington                                |   | • |    | ٠   | • | • | ٠ |                                                                                                                   |
| 5  | Bridge Road Reserve               | Bridge Road, Payneham                                      |   |   |    | ٠   | • | • |   |                                                                                                                   |
| 6  | Broad Street Reserve              | Broad Street, Marden                                       |   |   |    | ٠   | • | ٠ |   |                                                                                                                   |
| 7  | Buik Crescent Reserve             | Buik Crescent, Marden                                      |   |   |    |     | • | • | ٠ |                                                                                                                   |
| 8  | Burchell Reserve                  | Sixth Avenue, St Peters                                    |   | • | ٠  | ٠   | • | • |   | Basketball ring                                                                                                   |
| 9  | Chimney Park                      | Muller Street, Norwood                                     |   |   |    |     | • | • |   |                                                                                                                   |
| 10 | Church Street Reserve             | Church Street, Marden                                      |   | • |    | •   | • | • |   |                                                                                                                   |
| 11 | Cruickshank Reserve               | Corner Clifton Street & Phillis Street, Maylands           |   | • | ٠  | •   | • | ٠ |   | Tennis court, netball ring                                                                                        |
| 12 | Drage Reserve                     | Riverside Drive, Felixstow                                 | • | • | •  | •   | • | • | • |                                                                                                                   |
| 13 | Dunstan Adventure Playground      | Winchester Street, St Peters                               | • | • | •  | •   | • | • |   |                                                                                                                   |
| 14 | Felixstow Reserve*                | Langman Grove, Felixstow                                   | • | • | •  |     | • | • |   | Fitness stations, basketball/netball ring,<br>bocce court, table tennis,<br>walking & cycling tracks, nature play |
| 15 | Garden of Remembrance*            | OG Road, Felixstow                                         | • |   |    |     | • | ٠ |   |                                                                                                                   |
| 16 | Glenbrook Close Reserve           | Glenbrook Close, Marden                                    |   |   |    |     |   | ٠ |   |                                                                                                                   |
| 17 | Hannaford Reserve                 | Corner Winchester Street & Seventh Avenue, St Peters       |   |   |    | •   | • | • | ٠ | Cricket pitch                                                                                                     |
| 18 | Hutchinson Park                   | Corner Bond Street & Free Street, Norwood                  |   |   |    | •   | • | • | ٠ |                                                                                                                   |
| 19 | James Coke Park                   | Coke Street, Norwood                                       |   |   |    | •   | • | • |   |                                                                                                                   |
| 20 | Joslin Reserve*                   | Between Third Avenue & Fourth Avenue, Joslin               |   | • | ٠  | •   | • | • |   | Tennis, basketball ring                                                                                           |
| 21 | Kensington Pioneer Park           | Maesbury Street, Kensington                                |   |   |    |     | • | • |   |                                                                                                                   |
| 22 | Koster Park                       | Between Avonmore Avenue & Ashbrook Avenue, Trinity Gardens |   | • | ٠  | •   | • | • |   |                                                                                                                   |
| 23 | Linde Reserve*                    | Between Nelson Street & Stepney Street, Stepney            | • | • | ٠  | •   | • | ٠ | ٠ | Basketball ring, soccer goals, amphitheatre                                                                       |
| 24 | Mary MacKillop Park               | Phillips Street, Kensington                                |   |   |    |     | • | • |   |                                                                                                                   |
| 25 | Maurice Clayton Reserve           | Augusta Street, Maylands                                   |   |   |    | •   | • | • |   |                                                                                                                   |
| 26 | Norwood Oval Memorial Gardens     | The Parade, Norwood                                        |   |   |    |     | • | • |   |                                                                                                                   |
| 27 | Otto Park                         | Corner Second Avenue & St Peters Street, St Peters         |   |   |    |     | • | • | • |                                                                                                                   |
| 28 | Payneham Community Centre Reserve | Corner Arthur Street & Payneham Road, Payneham             | • | • | •  | •   | • | • |   |                                                                                                                   |
| 29 | Payneham Oval Playground          | Between Rosella Street & John Street, Payneham             | • | • | •  | •   | • | • |   | Basketball ring                                                                                                   |
| 30 | Richards Park*                    | Between Magill Road & Osmond Terrace, Norwood              |   | • | •  | •   | • | • | • | Amphitheatre                                                                                                      |
| 31 | River Torrens Linear Park         | Various access points                                      | • | • | •  |     | • | • |   | Walking & cycling tracks                                                                                          |
| 32 | Scott Street Reserve              | Between Almond Avenue & Scott Street, Glynde               |   |   |    | •   | • | • |   |                                                                                                                   |
| 33 | St Morris Reserve                 | Corner Green Street & Seventh Avenue, St Morris            |   |   |    | •   | • | • |   | Basketball ring                                                                                                   |
| 34 | St Peters River Park & Billabong* | Enter from River Street or Goss Court, St Peters           | • | • | •  |     | • | • |   | LG Perriam Memorial Oval, cricket pitch,<br>walking & cycling tracks                                              |
| 35 | Stacey Reserve                    | Corner Bakewell Road & Elizabeth Street, Evandale          |   |   |    | •   | • | • |   |                                                                                                                   |
| 36 | Syd Jones Reserve                 | Corner Coorard Avenue & Sullivan Street, Firle             | • | • | •  | •   | • | • |   | Table tennis, basketball/netball ring                                                                             |
| 37 | Twelftree Reserve*                | Corner Richmond Street & Torrens Street, College Park      |   | • |    | •   | • | • |   | Basketball ring                                                                                                   |
|    |                                   |                                                            |   |   |    |     |   |   |   |                                                                                                                   |

| Legen                | d |                        |    |             |
|----------------------|---|------------------------|----|-------------|
| Off-stre<br>car park |   | Electrical<br>barbecue |    |             |
|                      |   | ÷                      | Ť4 | <b>)</b> /П |